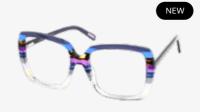

Eyequarium - Greyvanna FL14100

**Radiant Harmony** Lucie chose happy and bright, almost neon, colours for this inspiring summertheme. The Sushi Mushi stripes in the acetate are really eyecatching and attractive, but never too much in your face.