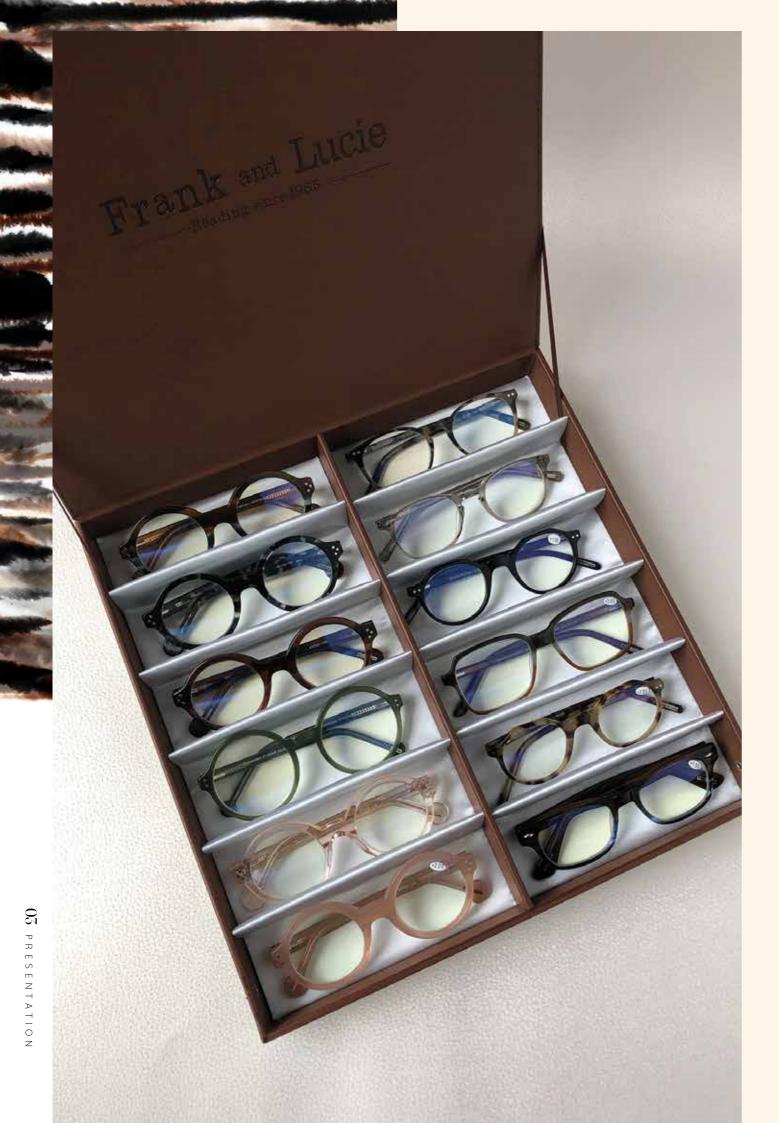

## PRESENTATION A touch of class.

Hardcover etui

Card holder

Paper bag

Soft Pouches

Bookmarks

Brooches

Presentation is very important for the brand Frank and Lucie. Like the classy vegan leather boxes that display the frames in a vintage kind of feeling, but still strong, elegant and modern.

Presentation box 12 comp

Mirrors

Display

PRESENTATION 05