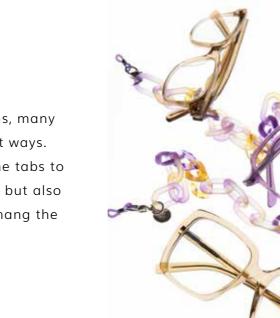

## About our Chains

FRANK AND LUCIE

Beautiful frame chains, many wearable in different ways. You can use the silicone tabs to attach to your temple, but also use the extra ring to hang the frame in.

Frank and Lucie