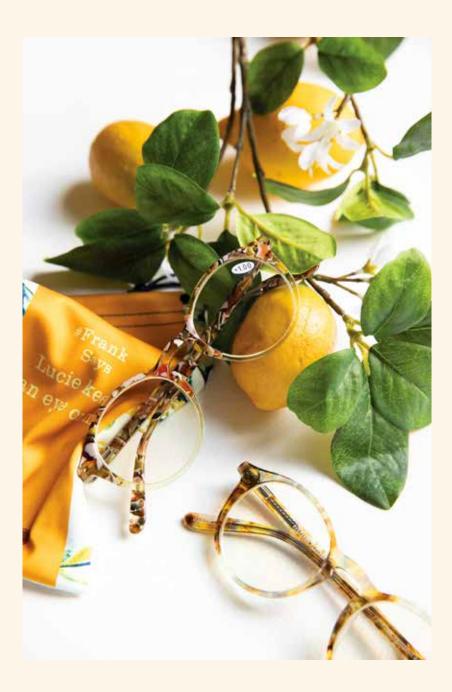

### Essentials

Acetate readers with flexhinges and Bluelight filter. For him and her.

## *Sophisticated* and timeless

FL16700

Eyedentity - Pretty Pupil FL24100

۵. ا

Eyebrow - Greyvanna FL1110

Limited edition acetate Atelier sunglasses with matching acetate chains.

OUR MODELS

F&L MODELS 04

## OUR MODELS *Sophisticated* and timeless

Eyecon - White Sand FL12850

Eyecontact - Flower Flirt

FL19250 

Eyeglobe - Paris in Bloom FL15055

Eyeball - Root Beer FL13150

• • • • • •

 $\bullet \bullet \bullet \bullet \bullet \bullet$ 