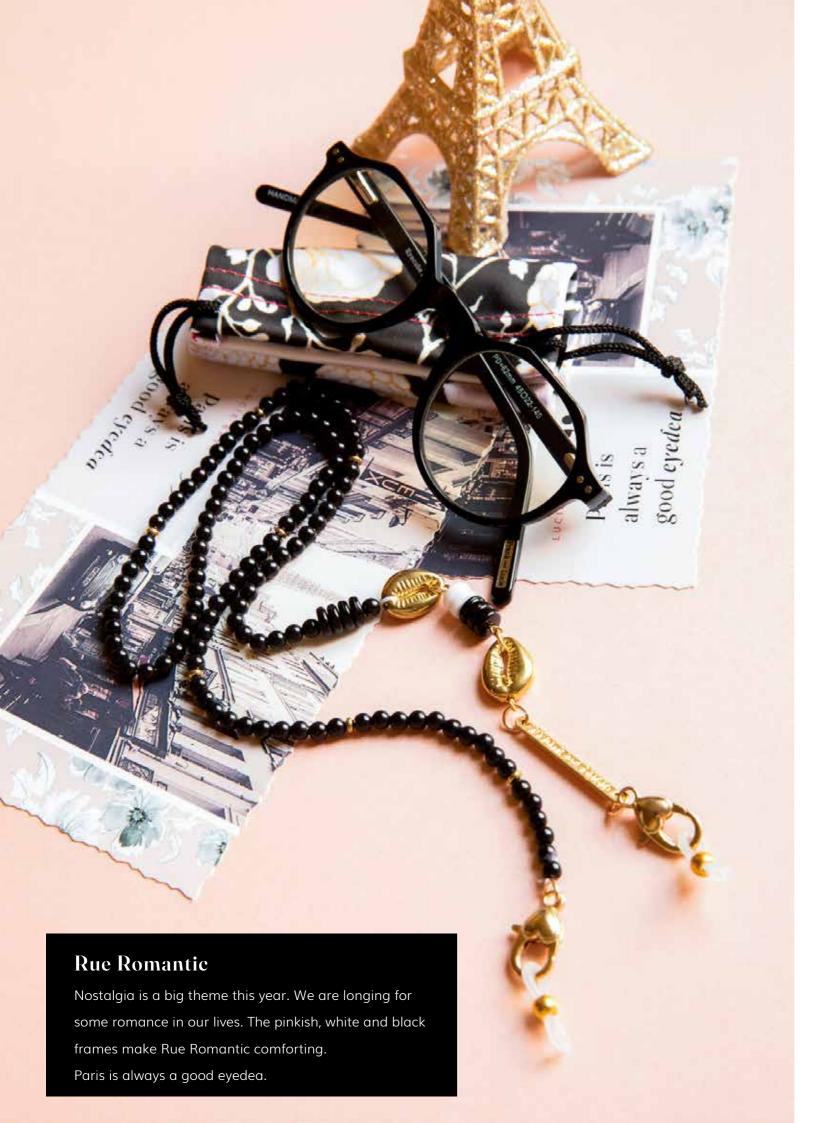

## Chains

Do not lose your charm, or your frame, framechains in acryl, metal and acetate

## About our Chains

FRANK AND LUCIE

Beautiful frame chains, many wearable in different ways. You can use the silicone tabs to attach to your temple, but also use the extra ring to hang the frame in.

Frank and Lucie