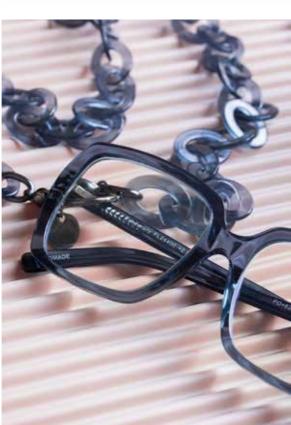

## Chains

Do not lose your charm, or your frame, framechains in acryl, metal and acetate

## About our Chains

FRANK AND LUCIE

Beautiful frame chains, many wearable in different ways. You can use the silicone tabs to attach to your temple, but also use the extra ring to hang the frame in.

Frank and Lucie