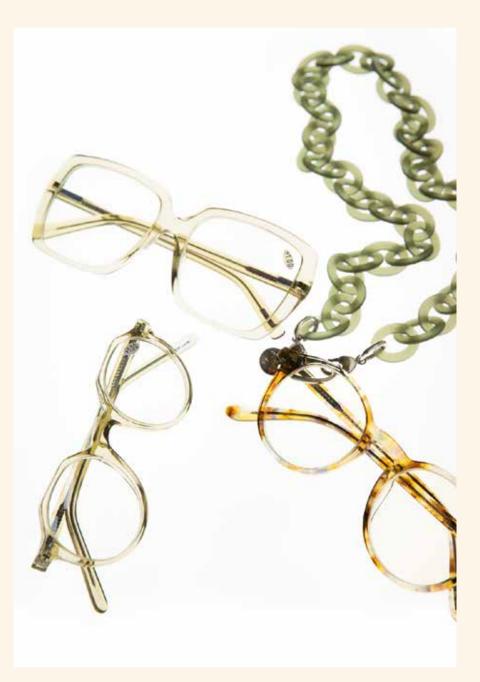

## Chains

Do not lose your charm, or your frame, framechains in acryl, metal and acetate

## About our Chains

FRANK AND LUCIE

Beautiful frame chains, many wearable in different ways. You can use the silicone tabs to attach to your temple, but also use the extra ring to hang the frame in.

Frank and Lucie