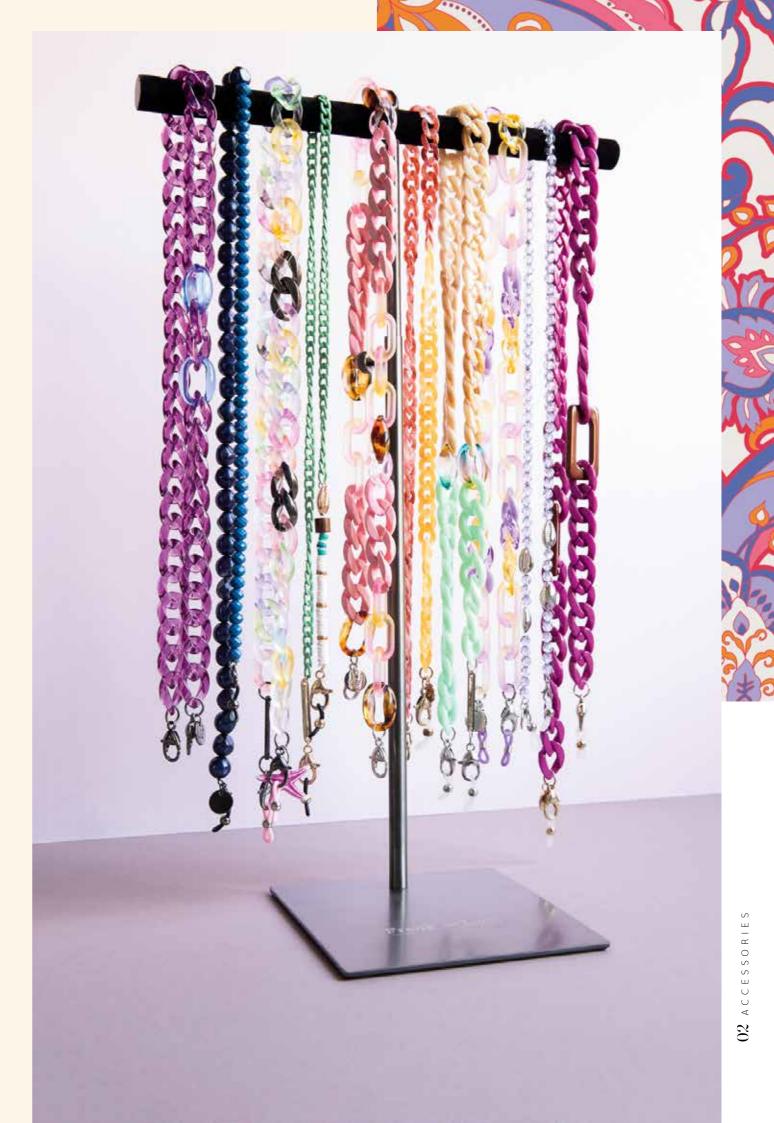

## Chains

Do not lose your charm, or your frame, framechains in acryl, metal and acetate

## About our Chains

FRANK AND LUCIE

Beautiful frame chains, many wearable in different ways. You can use the silicone tabs to attach to your temple, but also use the extra ring to hang the frame in.

Frank and Lucie