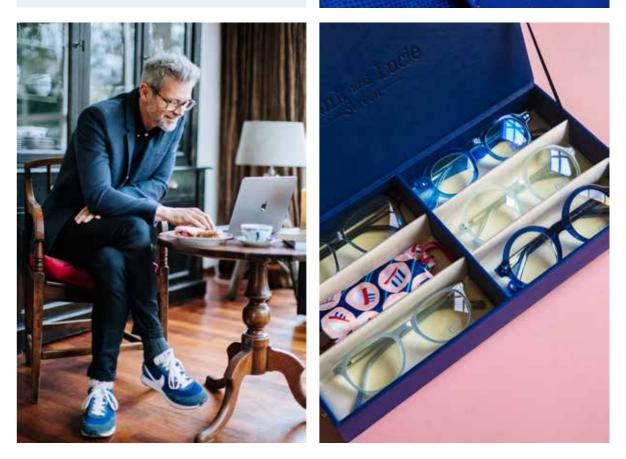

## PRESENTATION A touch of class.

Hardcover etui

Card holder

Paper bag

Soft Pouches

Bookmarks

Brooches

Presentation is very important for the brand Frank and Lucie. Like the classy vegan leather boxes that display the frames in a vintage kind of feeling, but still strong, elegant and modern.

You can order all kind of POS materials for your shop; there are paperbags, bookmarks and mirrors in the keycolors of Frank and Lucie. We are also more than willing to support you with great images for countercards, advertisement and social media. And did you see the acetate brooches? Great to wear and great to give!