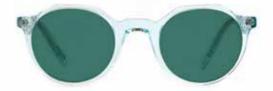

### Essentials

Acetate readers with flexhinges and Bluelight filter. For him and her.