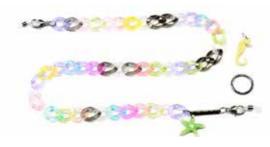

## Chains

Do not lose your charm, or your frame, framechains in acryl, metal and acetate

## About our Chains

FRANK AND LUCIE

Beautiful frame chains, many wearable in different ways. You can use the silicone tabs to attach to your temple, but also use the extra ring to hang the frame in.

Frank and Lucie