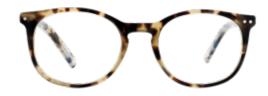

## Chains

Do not lose your charm, or your frame, framechains in acryl, metal and acetate

## About our Chains

FRANK AND LUCIE

Beautiful frame chains, many wearable in different ways. You can use the silicone tabs to attach to your temple, but also use the extra ring to hang the frame in.

Frank and Lucie